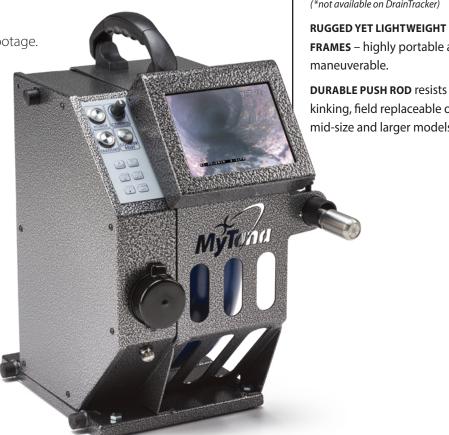

# **MSA-NG2**

# **Mini Stand Alone Inspection System**

Designed for residential and small commercial locations, ease of transport and everyday use. This exceptionally lightweight inspection system delivers crisp imagery from 1½" to 3" lines.

- **Digital Recording** Record to internal memory or USB drive, or stream footage wirelessly.
- Integrated components Daylight-readable monitor, control panel and push rod in one package.

Digital footage counter

- **Microphone** Add voice overlay to footage.

The durability of the MSA-NG2 Inspection System makes it an ideal plumber's camera.

#### MSA-NG2 At-a-glance

LINE SIZE 11/2" - 3"

MONITOR 61/2" daylight- readable

**PUSH ROD** 100'

OPWT 25 lbs

#### All MyTana inspection systems feature:

TOUGH CAMERA HEADS with 512Hz transmitter built-in.

**DAYLIGHT-READABLE MONITORS** display clear, color imagery.

**WIRELESS STREAMING** to mobile devices\*, digital recording. (\*not available on DrainTracker)

**RUGGED YET LIGHTWEIGHT FRAMES** – highly portable and

kinking, field replaceable on mid-size and larger models.