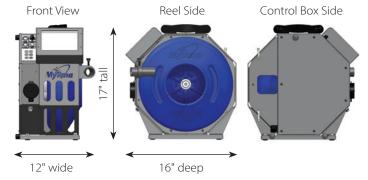

## **MSA-NG2 Specs**

| SYSTEM             |                                                                      |
|--------------------|----------------------------------------------------------------------|
| LINE SIZE          | 1½" - 3" lines                                                       |
| RECORDING          | Digital – USB or 64 GB internal memory,<br>wireless streaming        |
| MOBILITY           | Monitor, controls and push-rod all packaged in one convenient bundle |
| POWER              | Household power or rechargeable battery                              |
| FRAME AND PUSH ROD |                                                                      |
| FRAME              | Powder-coated aluminum                                               |
|                    | Anti-skid feet on side allow for vertical or horizonal operation     |
|                    | Cord wrap                                                            |
|                    | Carry handle                                                         |
| PUSH ROD           | 100 ft × 5/16" dia.                                                  |
|                    | Durable, field replaceable                                           |
|                    | Smooth, low-friction coat reduces catching                           |
| TOTAL WEIGHT       | 25 lbs                                                               |
| SIZE               | 12"w × 16"d × 17"h                                                   |